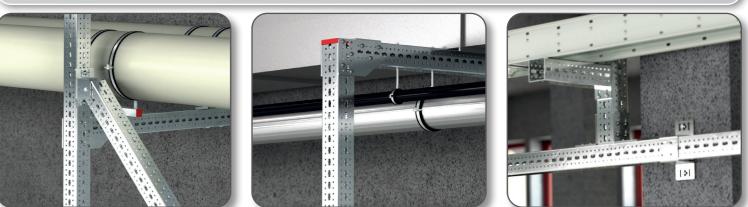

Workmanship

Labor costs are reduced

with functionally designed

fittings.

Thanks to the use of conical

threaded bolts, the need

for washers and nuts are

eliminated.

With its unique aperture structure, fasteners can be mounted up to M16

width.

RSP Profile Systems demonstrates high performance at significant weights and wide suspension intervals.

RSP Profile System is manufactured in Leed GOLD Certified production facilities.