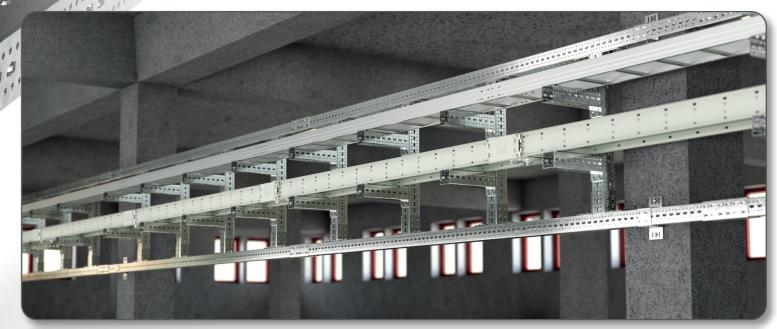

It offers the most suitable solution in wide beam ranges within electro-mechanical applications. A multi-storey system can be designed by using a horizontal console.

Since it is a product with ideal suspension optimization, it allows electrical and mechanical installations to be conveyed on the same line. In this way, the suspension costs of the project are reduced. Flexible solutions are provided with wall, floor and ceiling applications.

Quick Assembly: 4 times quicker assembly compared to traditional welded manufacturing solutions.