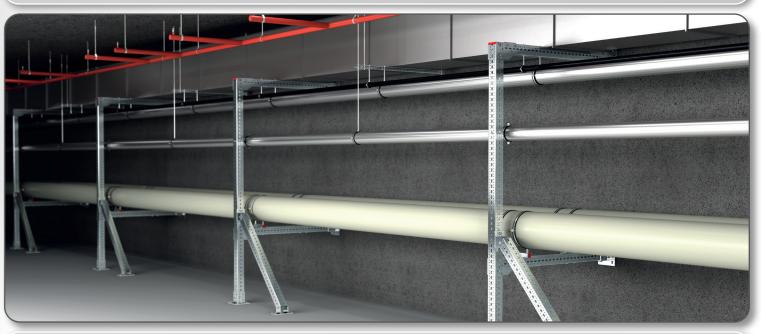

## Advantages

- Provides 4 times the assembly speed compared to traditional welded manufacturing.
- Thanks to its modular structure and accessories, it provides creative and easy application.
- It does not require the use of nuts and washers with the smart bolt application at the connection points.
- It offers the advantage that it does not require welding.
- On long runs and heavy load requirements, RSP system provides better solutions.
- Hot Dip and Stainless Steel material options are available for corrosive environments.

With its unique aperture structure, fasteners can be mounted up to M16

width.

RSP Profile Systems demonstrates high performance at significant weights and wide suspension intervals.

RSP Profile System is manufactured in Leed GOLD Certified production facilities.

It offers the most suitable solution in wide beam ranges within electro-mechanical applications. A multi-storey system can be designed by using a horizontal console.

Since it is a product with ideal suspension optimization, it allows electrical and mechanical installations to be conveyed on the same line. In this way, the suspension costs of the project are reduced. Flexible solutions are provided with wall, floor and ceiling applications.