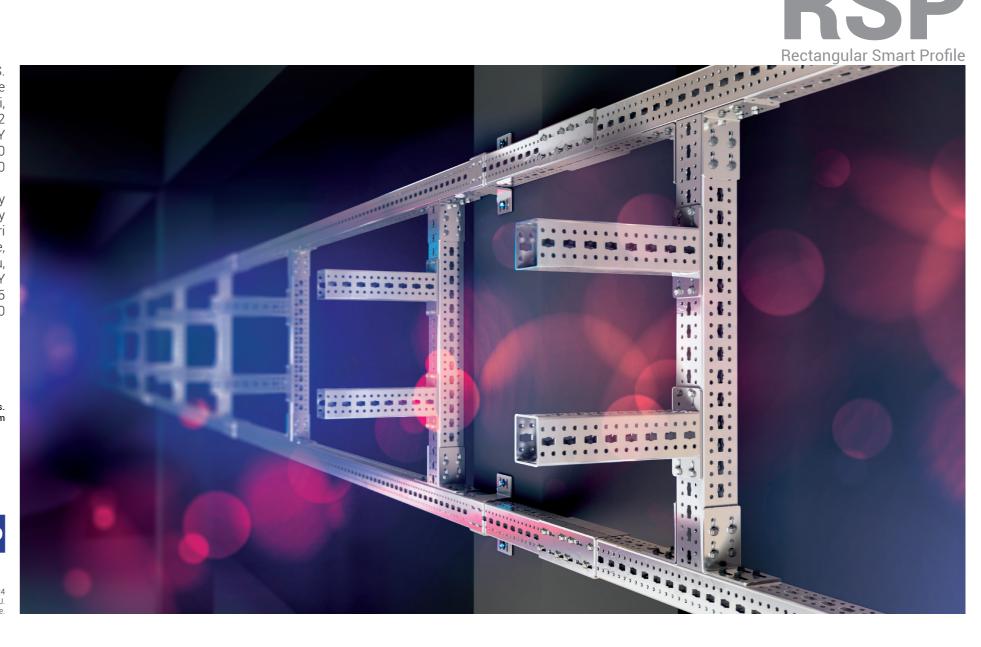

## Advantages

- Provides 4 times the assembly speed compared to traditional welded manufacturing.
- Thanks to its modular structure and accessories, it provides creative and easy application.
- It does not require the use of nuts and washers with the smart bolt application at the connection points.
- It offers the advantage that it does not require welding.
- On long runs and heavy load requirements, RSP system provides better solutions.
- Hot Dip and Stainless Steel material options are available for corrosive environments.

With its unique aperture structure, fasteners can be mounted up to M16

width.

RSP Profile Systems demonstrates high performance at significant weights and wide suspension intervals.

RSP Profile System is manufactured in Leed GOLD Certified production facilities.

It offers the most suitable solution in wide beam ranges within electro-mechanical applications. A multi-storey system can be designed by using a horizontal console.

Since it is a product with ideal suspension optimization, it allows electrical and mechanical installations to be conveyed on the same line. In this way, the suspension costs of the project are reduced. Flexible solutions are provided with wall, floor and ceiling applications.